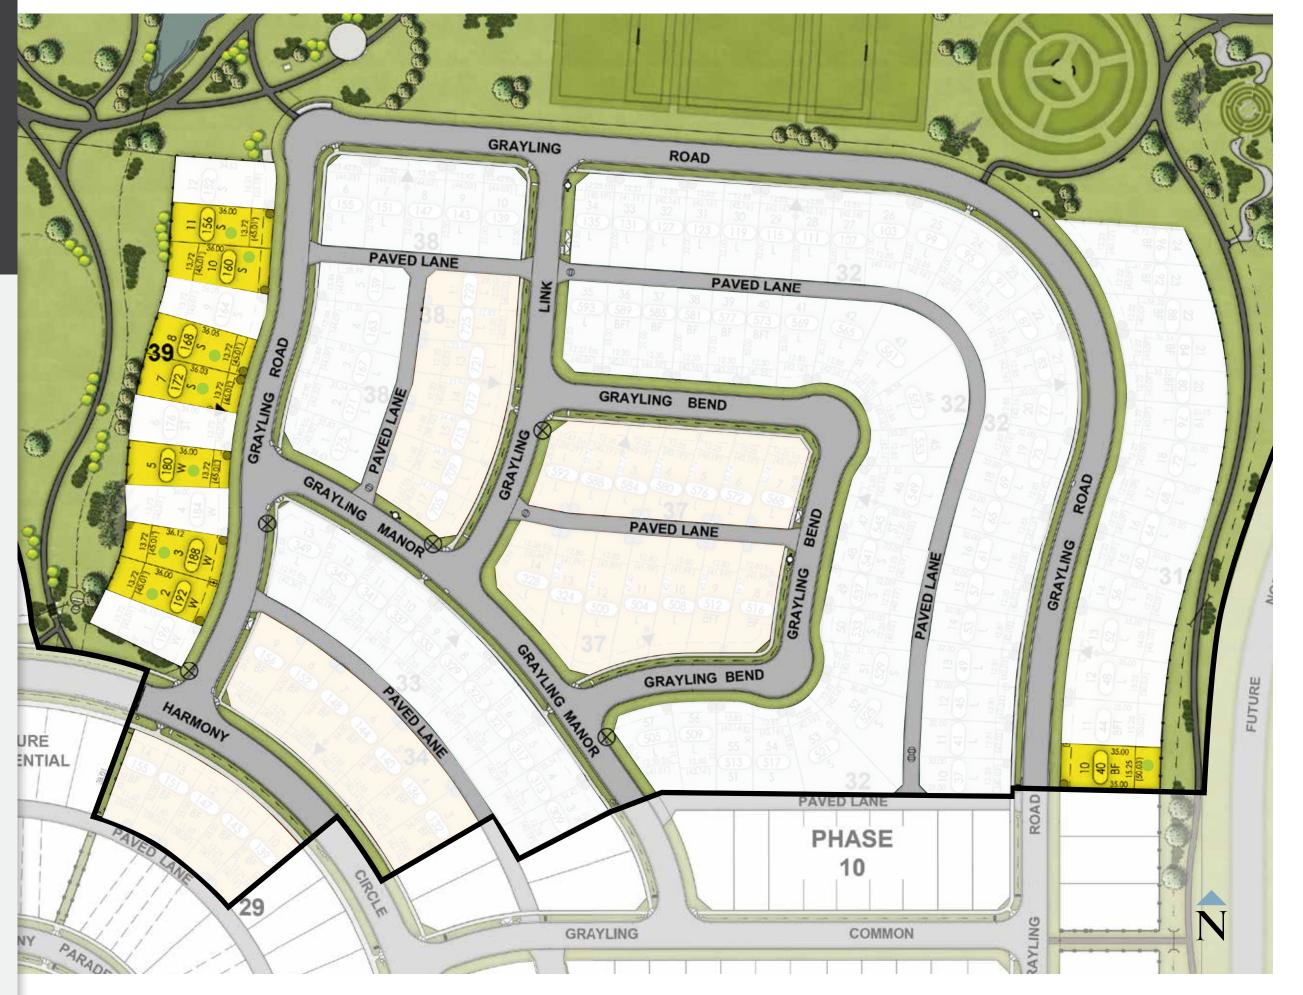

## Context Map Legend

ESTATE FRONT-GARAGE UNAVAILABLE LOTS

| LEGEND      |                                    |
|-------------|------------------------------------|
| 0           | DRIVEWAY LOCATION                  |
| 57          | MUNICIPAL ADDRESS (Preliminary)    |
|             | COMMUNITY MAILBOX                  |
| ▼           | ELECTRICAL TRANSFORMER (Prelimina  |
|             | ELECTRICAL SWITCH GEAR (Preliminar |
| $\otimes$   | STREET LIGHT (Preliminary)         |
|             | CABLE TV PEDESTAL (Preliminary)    |
| $\boxtimes$ | CABLE TV PULL BOX (Preliminary)    |
| $\oplus$    | TELEPHONE PEDESTAL (Preliminary)   |
| ⊡           | TELEPHONE SERVICE VAULT (Prelimina |
| ф           | HYDRANT                            |
|             | CATCH BASIN                        |
|             | WROUGHT IRON FENCE                 |
|             | GRASS SWALE                        |

### LOT TYPE

- FULL WALK OUT BASEMENT
- SPLIT LEVEL OR SUNSHINE BASEMENT
- BACK TO FRONT DRAINAGE
- TRANSITION LOT

Lot types are noted on the marketing map as a reference tool only. Please refer to the building grade for exact grades.

### Availability

AVAILABLE BAYWEST LOT

SOLD