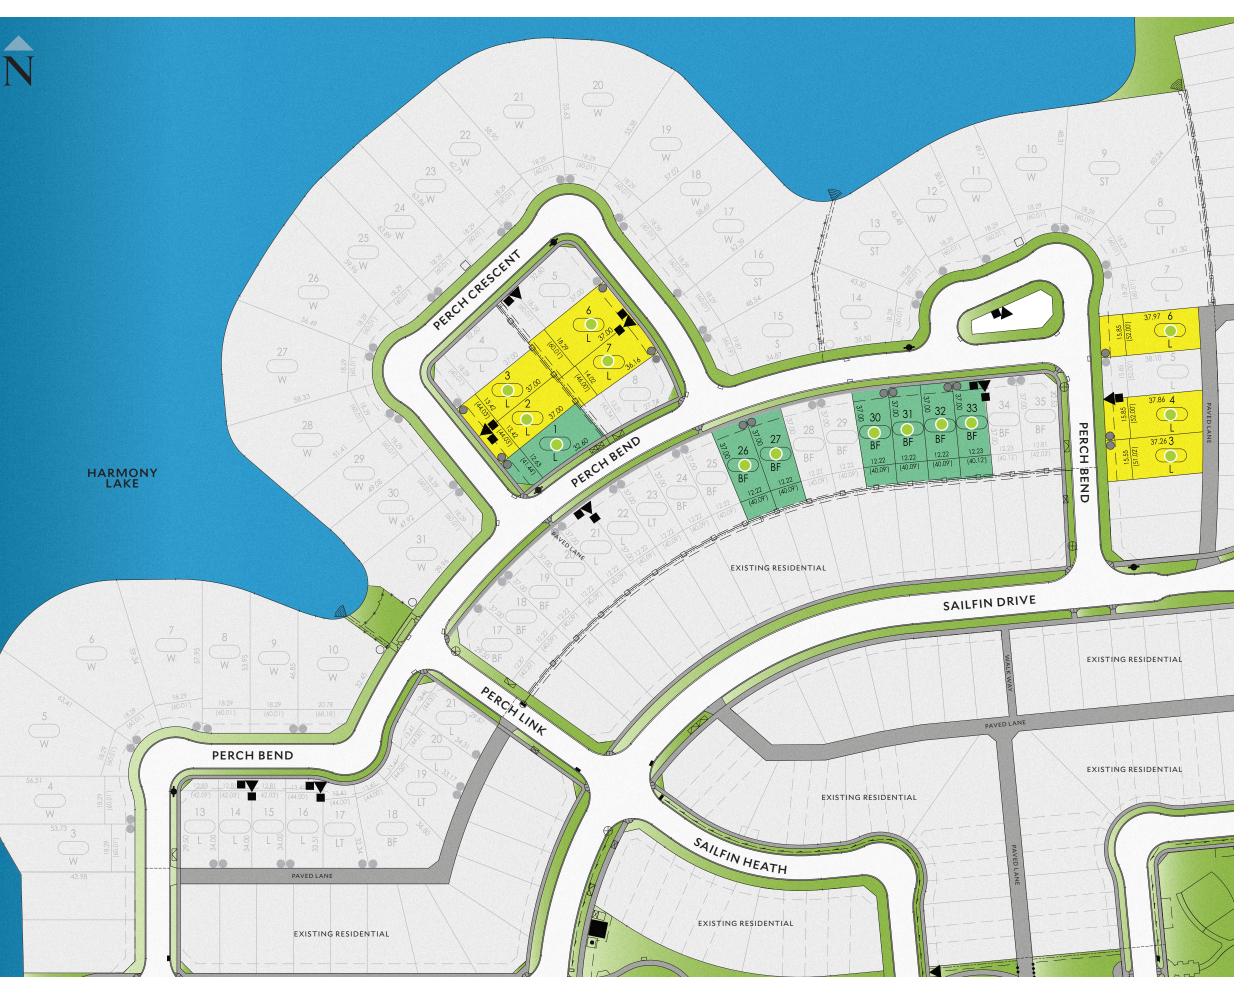

## Context Map Legend

|             | 1 0                                   |
|-------------|---------------------------------------|
|             |                                       |
|             |                                       |
|             | RONT GARAGE                           |
| UI          | NAVAILABLE LOTS                       |
| LEGEND      |                                       |
| 0           | DRIVEWAY LOCATION                     |
| 57          | MUNICIPAL ADDRESS (Preliminary)       |
| $\square$   | COMMUNITY MAILBOX                     |
| •           | ELECTRICAL TRANSFORMER (Preliminary)  |
|             | ELECTRICAL SWITCH GEAR (Preliminary)  |
| $\boxtimes$ | ELECTRICAL PULLBOX (Preliminary)      |
| $\otimes$   | STREET LIGHT (Preliminary)            |
|             | JOINT USE PEDESTAL (Preliminary)      |
|             | CABLE TV PEDESTAL (Preliminary)       |
|             | CABLE TV PULL BOX (Preliminary)       |
| $\oplus$    | TELEPHONE PEDESTAL (Preliminary)      |
| ·           | TELEPHONE SERVICE VAULT (Preliminary) |
| ¢           | HYDRANT                               |
|             | CATCH BASIN                           |
| <u>xx</u>   | BLACK ORNAMENTAL FENCE                |
|             | GRASS SWALE                           |
|             | CONCRETE SWALE                        |
|             | UTILITY RIGHT OF WAY                  |
|             | OVERLAND DRAINAGE RIGHT OF WAY        |
| -00-        | WOOD SCREEN FENCE                     |
| • • •       | 1.8 ORNAMENTAL FENCE / STONE PILLARS  |
|             | 1.82 ORNAMENTAL FENCE / STONE PILLARS |
|             |                                       |

### LOT TYPE

- FULL WALK OUT BASEMENT w
- SPLIT LEVEL OR SUNSHINE BASEMENT S
- LEVEL LOT L
- BF BACK TO FRONT DRAINAGE
- т TRANSITION LOT

Lot types are noted on the marketing map as a reference tool only. Please refer to the building grade for exact grades.

### Availability

AVAILABLE BAYWEST LOT SOLD