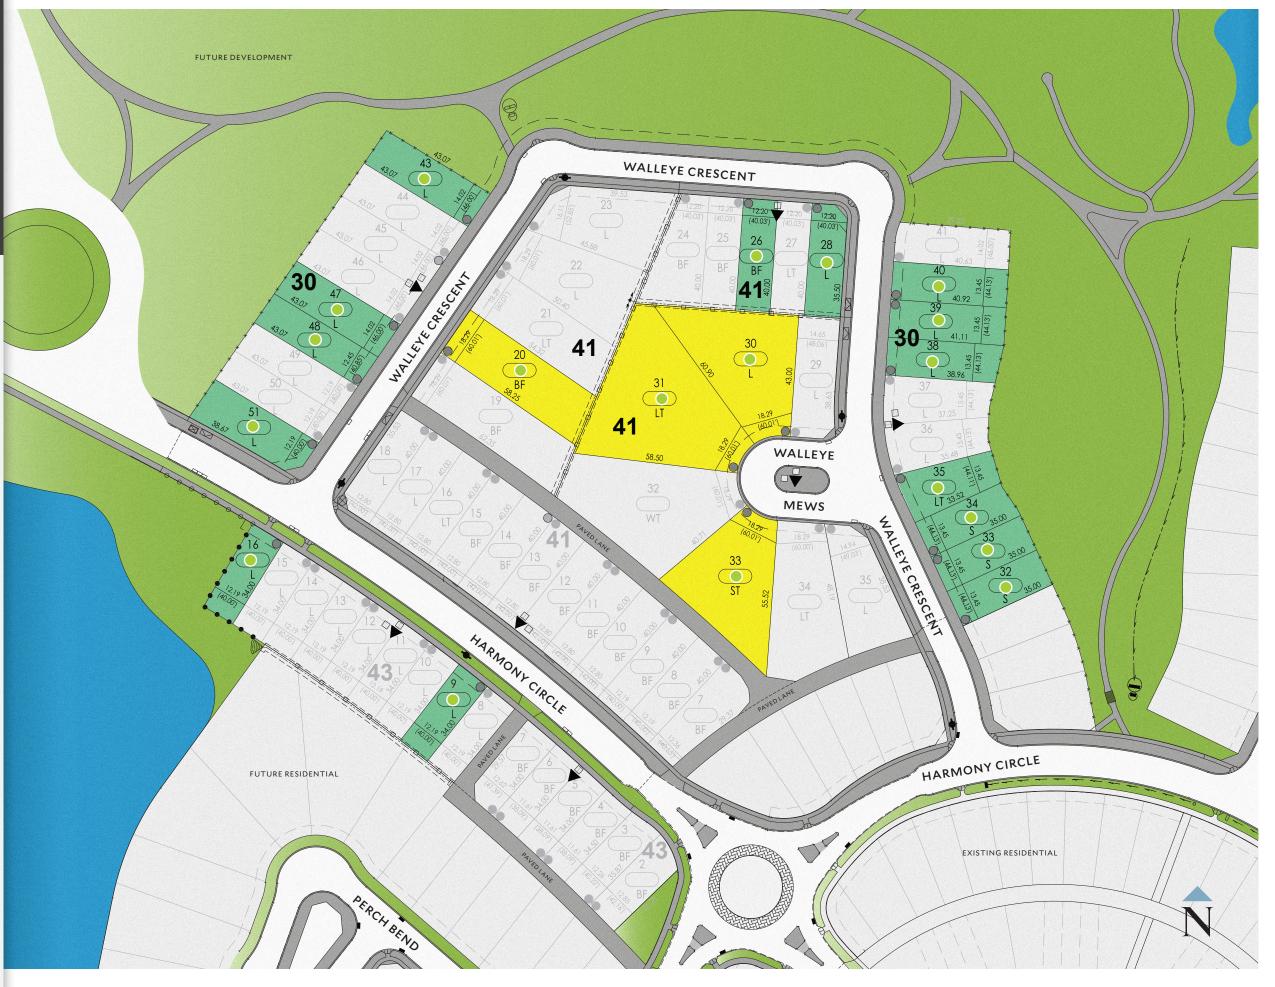

## **HARMONY PHASE 13**

# Estate & Front Garage Homes

# Context Map Legend

ESTATE FRONT GARAGE FRONT GARAGE UNAVAILABLE LOTS

| LEGEND      |                                                                       |
|-------------|-----------------------------------------------------------------------|
| 0           | DRIVEWAY LOCATION                                                     |
| 57          | MUNICIPAL ADDRESS (Preliminary)                                       |
|             | COMMUNITY MAILBOX                                                     |
| ▼           | ELECTRICAL TRANSFORMER (Preliminary)                                  |
|             | ELECTRICAL SWITCH GEAR (Preliminary)                                  |
|             | ELECTRICAL PULLBOX (Preliminary)                                      |
| $\otimes$   | STREET LIGHT (Preliminary)                                            |
|             | JOINT USE PEDESTAL (Preliminary)                                      |
|             | CABLE TV PEDESTAL (Preliminary)                                       |
| $\boxtimes$ | CABLE TV PULL BOX (Preliminary)                                       |
| $\oplus$    | TELEPHONE PEDESTAL (Preliminary)                                      |
| •           | ${\sf TELEPHONE}\ {\sf SERVICE}\ {\sf VAULT}\ (\textit{Preliminary})$ |
| φ           | HYDRANT                                                               |
|             | CATCH BASIN                                                           |
| <del></del> | BLACK ORNAMENTAL FENCE                                                |
|             | GRASS SWALE                                                           |
|             | CONCRETE SWALE                                                        |
|             | UTILITY RIGHT OF WAY                                                  |
|             | OVERLAND DRAINAGE RIGHT OF WAY                                        |

### LOT TYPE

- FULL WALK OUT BASEMENT
- SPLIT LEVEL OR SUNSHINE BASEMENT
- LEVEL LOT
- BACK TO FRONT DRAINAGE
- TRANSITION LOT

Lot types are noted on the marketing map as a reference tool only. Please refer to the building grade for exact grades.

## Availability

AVAILABLE BAYWEST LOT

SOLD