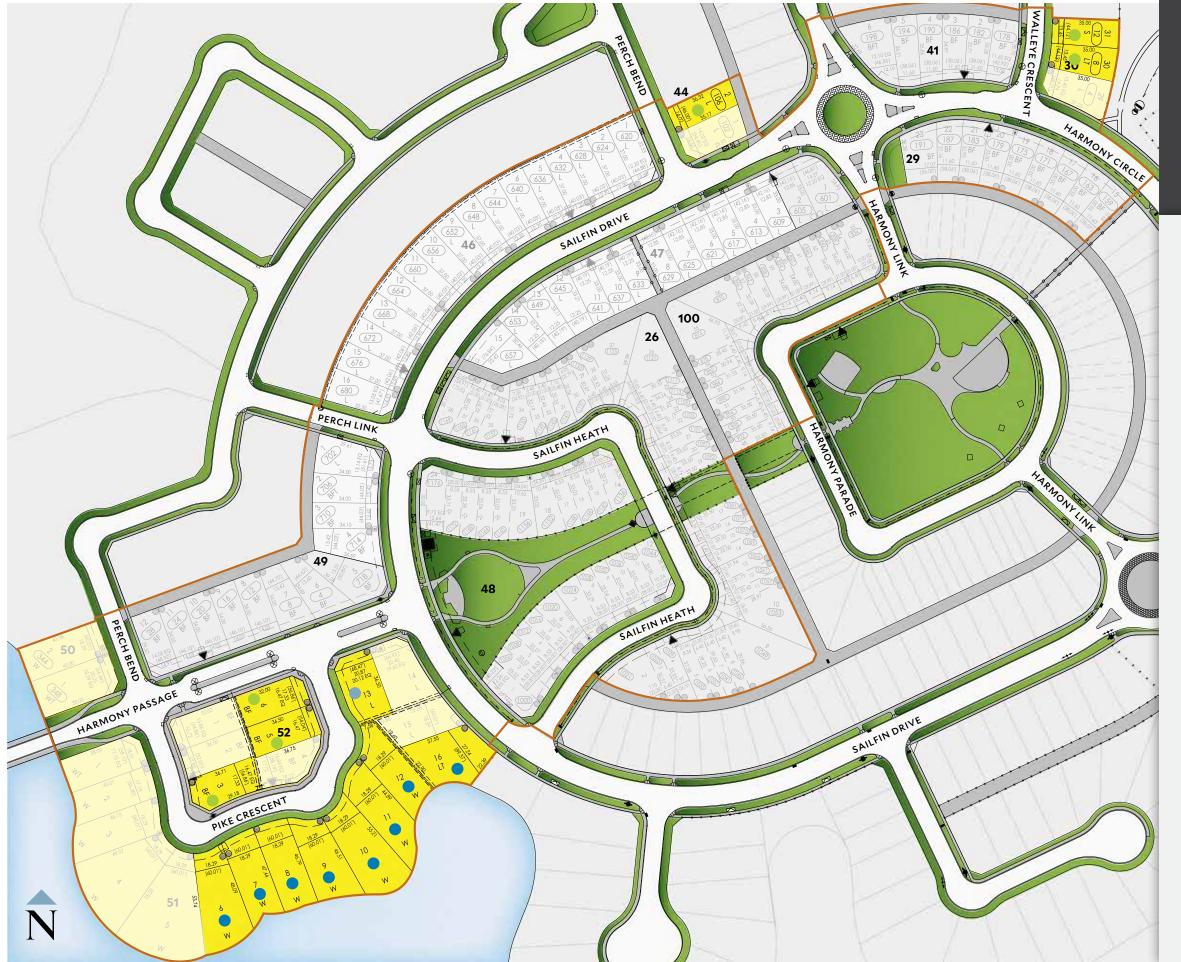

# Estate Homes

## Context Map Legend

ESTATE HOMES

#### LOT TYPE

LEVEL LOT
BACK TO FRONT DRAINAGE
TRANSITION LOT
FULL WALKOUT BASEMENT
SPLIT LEVEL OR SUNSHINE BASEMENT

All lot types are indicated for marketing purposes only. Please refer to building grade plan for exact lot grades.

### Availability

S

OPEN INVENTORY LOT

SHOW HOME