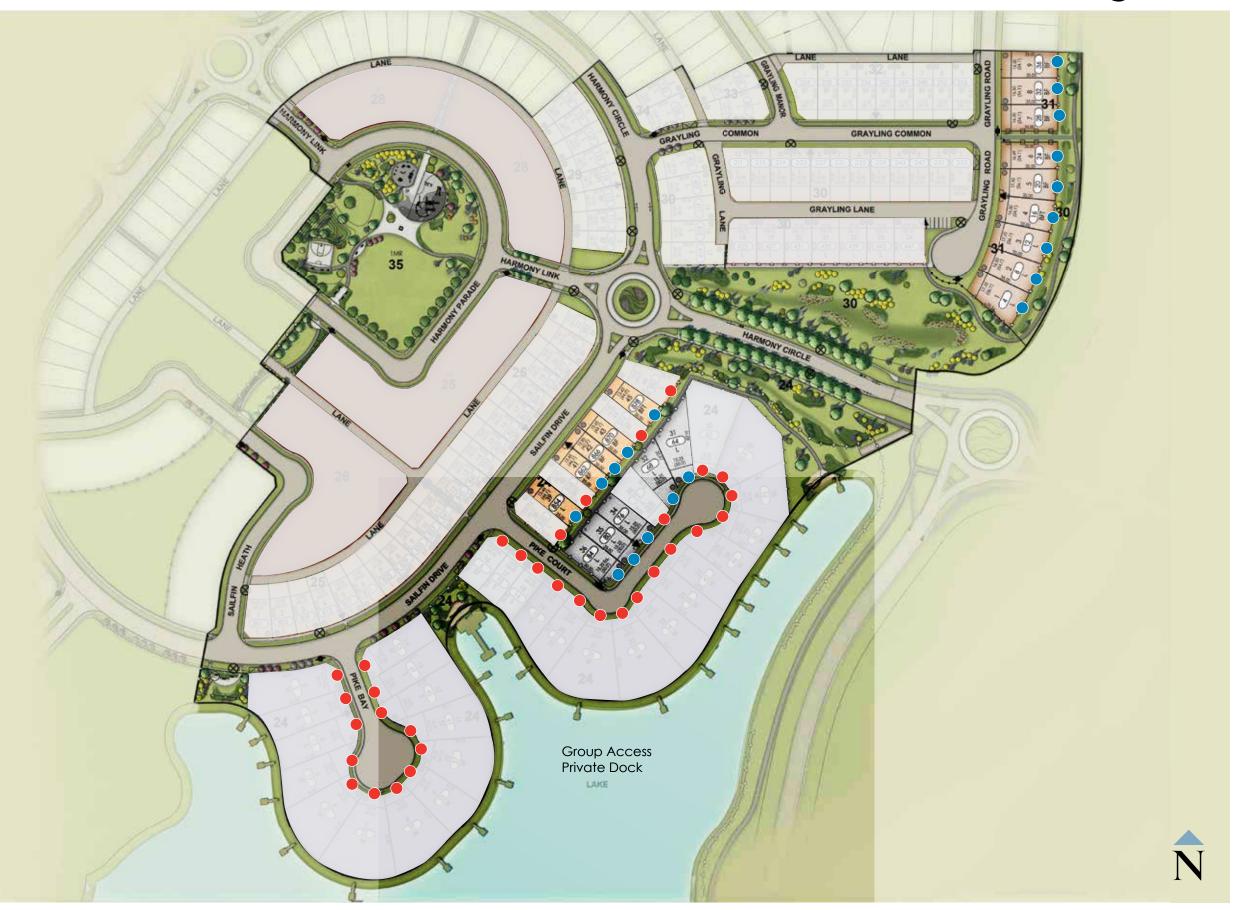

### HARMONY PHASE 10

# Estate & Front-Garage Homes

| Context Map Legend                       |  |
|------------------------------------------|--|
| ENTRY (40' - 44') FRONT-GARAGE           |  |
| SEMI-ESTATE (44' - 52') FRONT-GARAGE     |  |
| ESTATE (54' - 60') FRONT-GARAGE          |  |
| LAKE (50' - 60') FRONT-GARAGE            |  |
|                                          |  |
| DRIVEWAY LOCATION                        |  |
| ELECTRICAL TRANSFORMER (Preliminary)     |  |
| STREET LIGHT (Preliminary)               |  |
| CABLE TV PEDESTAL                        |  |
| CABLE TV PULL BOX                        |  |
| TELEPHONE PEDESTAL                       |  |
| TELEPHONE SERVICE VAULT                  |  |
| HYDRANT                                  |  |
| BROWN PRESSURE TREATED WOOD SCREEN FENCE |  |
| WROUGHT IRON FENCE                       |  |
| CHAIN LINK FENCE                         |  |
| WOOD BOLLARDS / POSTS                    |  |
| BLACK STEEL BOLLARDS / POSTS             |  |
| SWALE                                    |  |
| OVERLAND DRAINAGE RIGHT OF WAY           |  |
| MUNICIPAL ADDRESS                        |  |
| COMMUNITY MAILBOX                        |  |
| SWITCH CUBICLE                           |  |
| PRIVATE DOCK                             |  |
|                                          |  |

#### LOT TYPE

- LEVEL LOT L.
- LEVEL LOT (BACK TO FRONT DRAINAGE) BF
- FULL WALKOUT BASEMENT
- SPLIT LEVEL OR SUNSHINE BASEMENT S
- TRANSITION LOT BF

Lot types are noted on the marketing map as a reference tool only. Please refer to the building grade for exact grades.