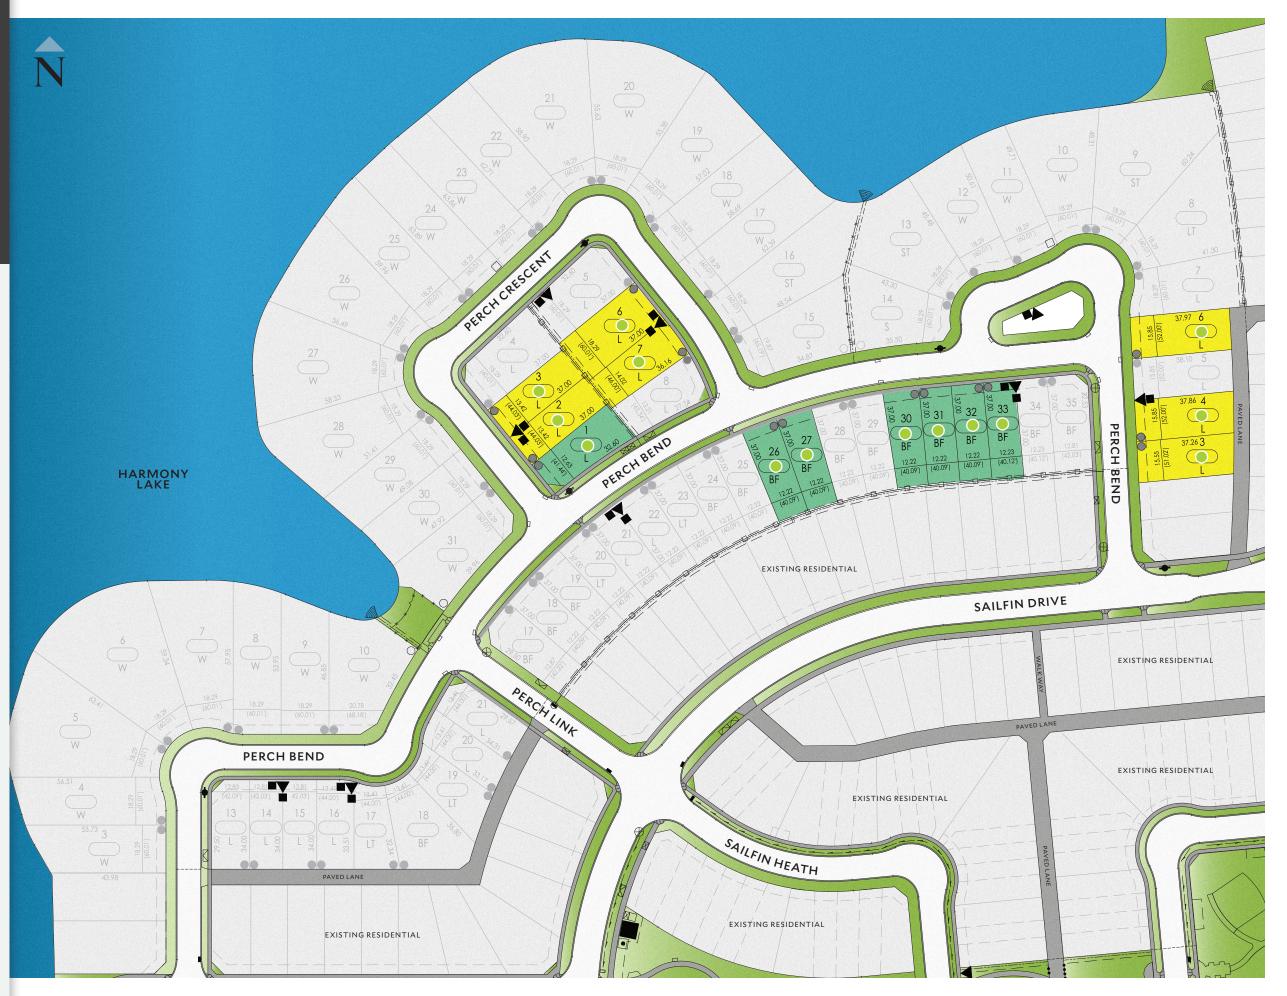

# Context Map Legend

ESTATE FRONT GARAGE FRONT GARAGE UNAVAILABLE LOTS

| LEGEND          |                                       |
|-----------------|---------------------------------------|
| 0               | DRIVEWAY LOCATION                     |
| 57              | MUNICIPAL ADDRESS (Preliminary)       |
|                 | COMMUNITY MAILBOX                     |
| ▼               | ELECTRICAL TRANSFORMER (Preliminary)  |
|                 | ELECTRICAL SWITCH GEAR (Preliminary)  |
|                 | ELECTRICAL PULLBOX (Preliminary)      |
| $\otimes$       | STREET LIGHT (Preliminary)            |
|                 | JOINT USE PEDESTAL (Preliminary)      |
|                 | CABLE TV PEDESTAL (Preliminary)       |
| $\boxtimes$     | CABLE TV PULL BOX (Preliminary)       |
| $\oplus$        | TELEPHONE PEDESTAL (Preliminary)      |
| •               | TELEPHONE SERVICE VAULT (Preliminary) |
| φ               | HYDRANT                               |
|                 | CATCH BASIN                           |
| <del></del> xx- | BLACK ORNAMENTAL FENCE                |
|                 | GRASS SWALE                           |
|                 | CONCRETE SWALE                        |
|                 | UTILITY RIGHT OF WAY                  |
|                 | OVERLAND DRAINAGE RIGHT OF WAY        |
| -00-            | WOOD SCREEN FENCE                     |
| •••             | 1.8 ORNAMENTAL FENCE / STONE PILLARS  |

## LOT TYPE

- FULL WALK OUT BASEMENT
- SPLIT LEVEL OR SUNSHINE BASEMENT
- LEVEL LOT
- BACK TO FRONT DRAINAGE
- TRANSITION LOT

Lot types are noted on the marketing map as a reference tool only. Please refer to the building grade for exact grades.

# Availability

AVAILABLE BAYWEST LOT

SOLD

<sup>\*</sup>The developer reserves the right to make modifications and changes to plans, features, specifications and amenities, which are subject to change without notice. All illustrations and renderings are artist's concept only, and are not to scale. E.&.O.E. (BHAR-0098) November 2024