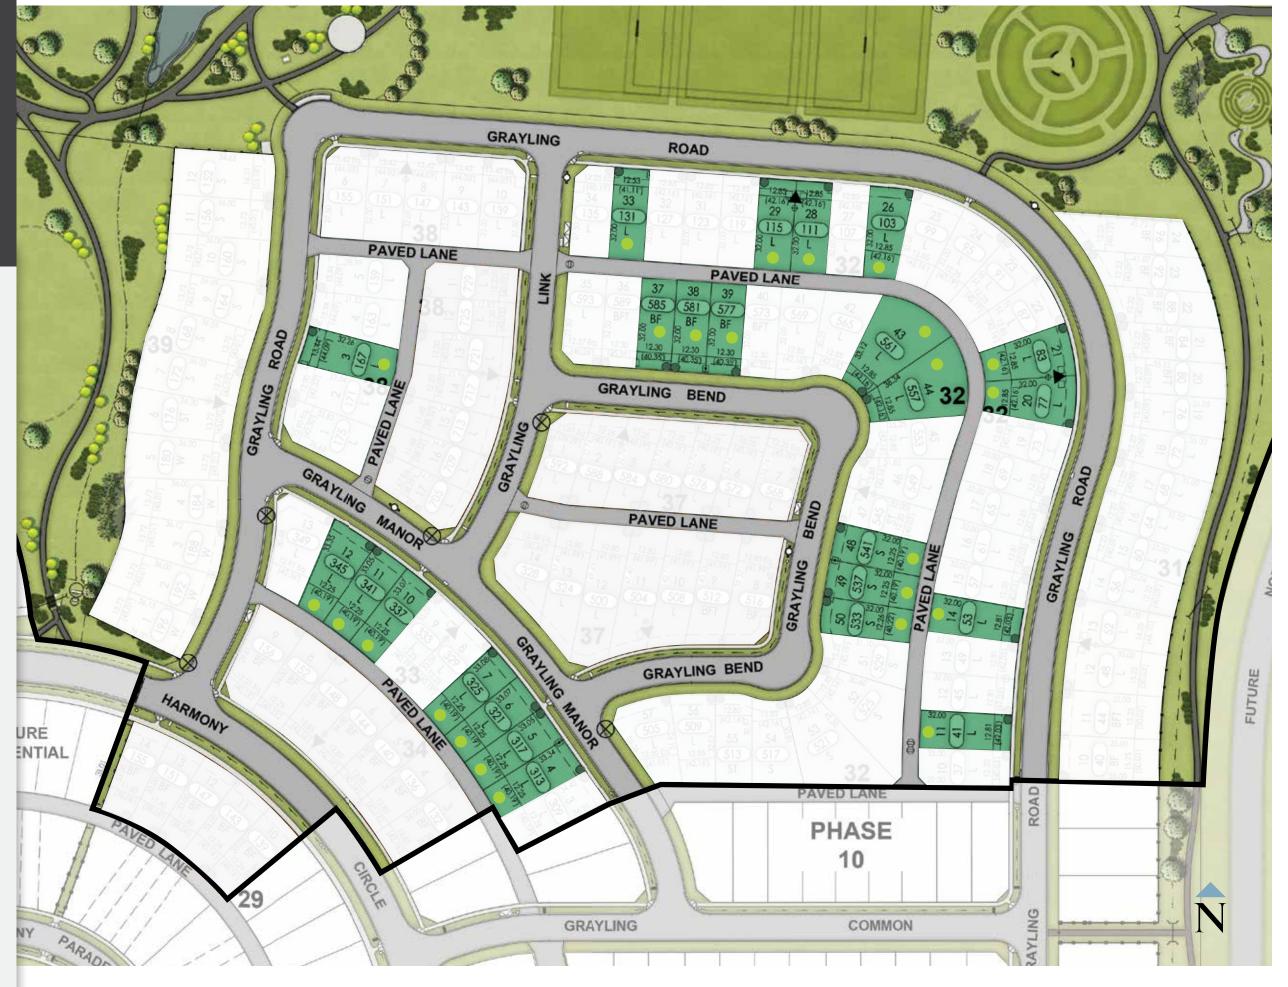

## Context Map Legend

FRONT-GARAGE
UNAVAILABLE LOTS

#### LOT TYPE

W FULL WALK OUT BASEMENT

S SPLIT LEVEL OR SUNSHINE BASEMENT

L LEVEL LOT

**BF** BACK TO FRONT DRAINAGE

T TRANSITION LOT

Lot types are noted on the marketing map as a reference tool only. Please refer to the building grade for exact grades.

### Availability

AVAILABLE BAYWEST LOT

SOLD