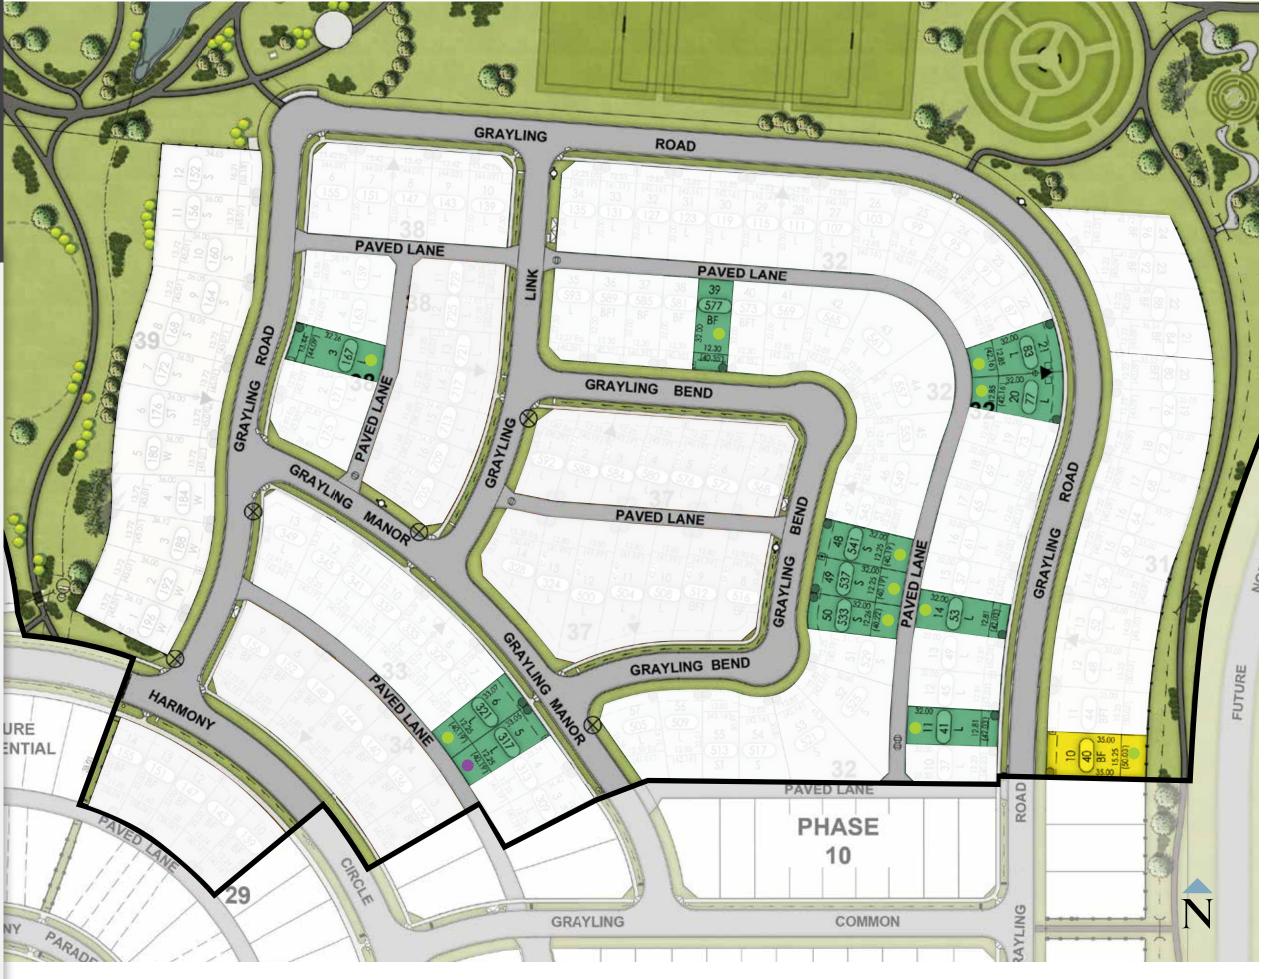

**HARMONY PHASE 11** 

# Estate & Front-Garage Homes

## Context Map Legend

ESTATE FRONT-GARAGE (Baywest) FRONT-GARAGE (Baywest) UNAVAILABLE LOTS

### LEGEND

DRIVEWAY LOCATION 57 MUNICIPAL ADDRESS (Preliminary)  $\square$ COMMUNITY MAILBOX ELECTRICAL TRANSFORMER (Preliminary) ELECTRICAL SWITCH GEAR (Preliminary) STREET LIGHT (Preliminary) CABLE TV PEDESTAL (Preliminary) CABLE TV PULL BOX (Preliminary)  $\oplus$ TELEPHONE PEDESTAL (Preliminary) • TELEPHONE SERVICE VAULT (Preliminary) HYDRANT **CATCH BASIN** WROUGHT IRON FENCE CHAIN LIN FENCE

#### LOT TYPE

- FULL WALK OUT BASEMENT
- SPLIT LEVEL OR SUNSHINE BASEMENT
- LEVEL LOT
- BACK TO FRONT DRAINAGE
- TRANSITION LOT

Lot types are noted on the marketing map as a reference tool only. Please refer to the building grade for exact grades.

## Availability

AVAILABLE BAYWEST LOT

SPEC HOME