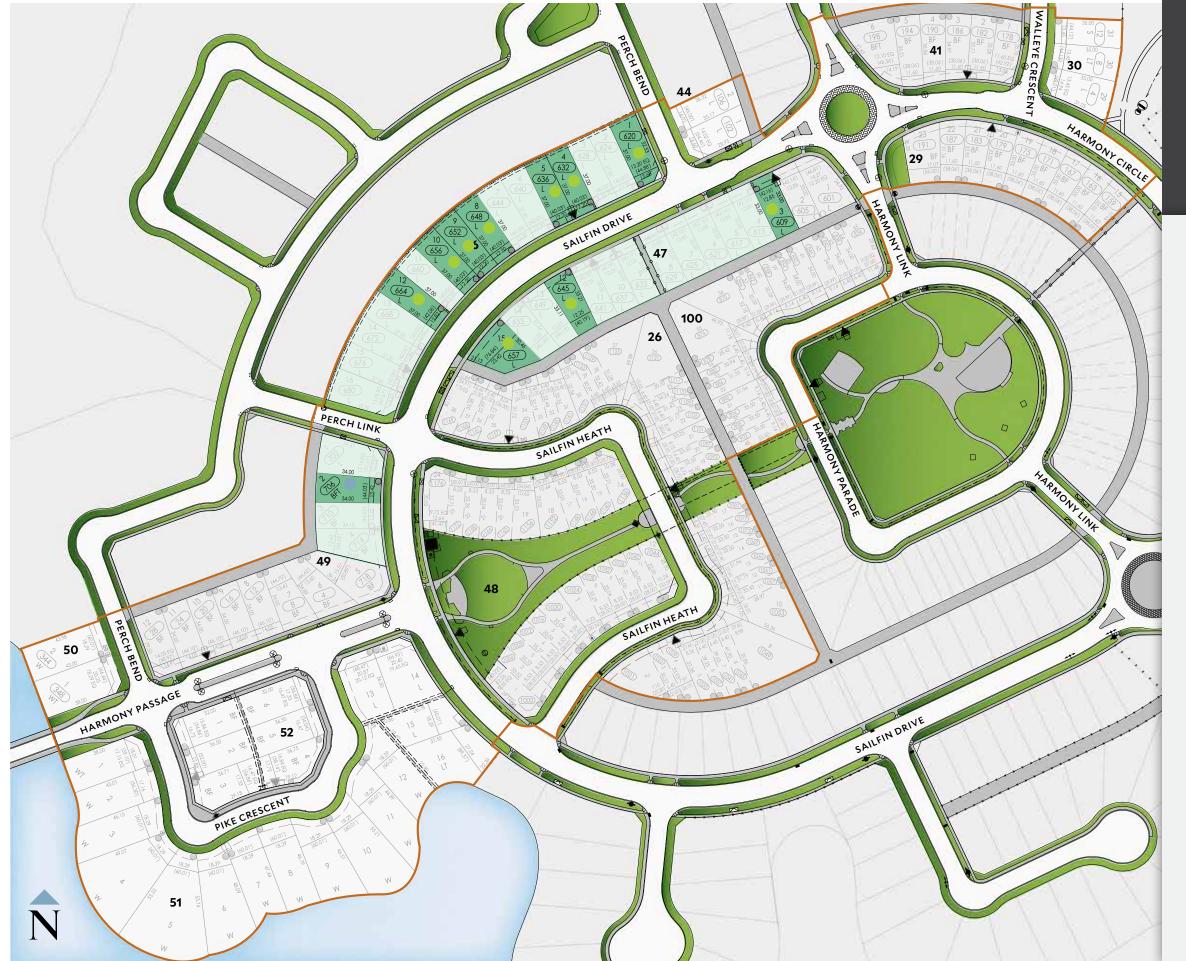

# **HARMONY PHASE 12** Front Garage Homes

# Context Map Legend

FRONT GARAGE HOMES

### LOT TYPE

| LEVELLOT                         |  |
|----------------------------------|--|
| BACK TO FRONT DRAINAGE           |  |
| TRANSITION LOT                   |  |
| FULL WALKOUT BASEMENT            |  |
| SPLIT LEVEL OR SUNSHINE BASEMENT |  |

All lot types are indicated for marketing purposes only. Please refer to building grade plan for exact lot grades.

| DRIVEWAY LOCATION                    |             | TELEPHONE PEDESTAL             | $\oplus$ |
|--------------------------------------|-------------|--------------------------------|----------|
| MUNICIPAL ADDRESS                    | 57          | (Preliminary)                  |          |
| (Preliminary)                        |             | TELEPHONE SERVICE VAULT        | •        |
| COMMUNITY MAILBOX                    |             | (Preliminary)                  |          |
| STREET LIGHT                         | ⊗           | HYDRANT                        | •        |
| (Preliminary)                        |             | CATCH BASIN                    |          |
| ELECTRICAL TRANSFORMER               | ▼           | BLACK ORNAMENTAL FENCE         | —× —     |
| (Preliminary)                        |             | GRASS SWALE                    |          |
| ELECTRICAL SWITCH GEAR               |             | CONCRETE SWALE                 |          |
| (Preliminary)                        |             | UTILITY RIGHT OF WAY           |          |
| ELECTRICAL PULLBOX                   |             |                                |          |
| (Preliminary)                        |             | OVERLAND DRAINAGE RIGHT OF WAY |          |
| JOINT USED PEDESTAL<br>(Preliminary) |             | WOOD SCREEN FENCE              |          |
| CABLE TV PEDESTAL                    | $\boxtimes$ |                                |          |

Refer to legal plan of subdivision to confirm all lot dimensions. Refer to utility rights of way and easement documents to determine restrictions on extent of title. This is not a legal  $\,$ plan. Dimensions, setback widths, and locations for electrical, telephone and cable television pedestals, street lights, and mailboxes are compiled from available information and are