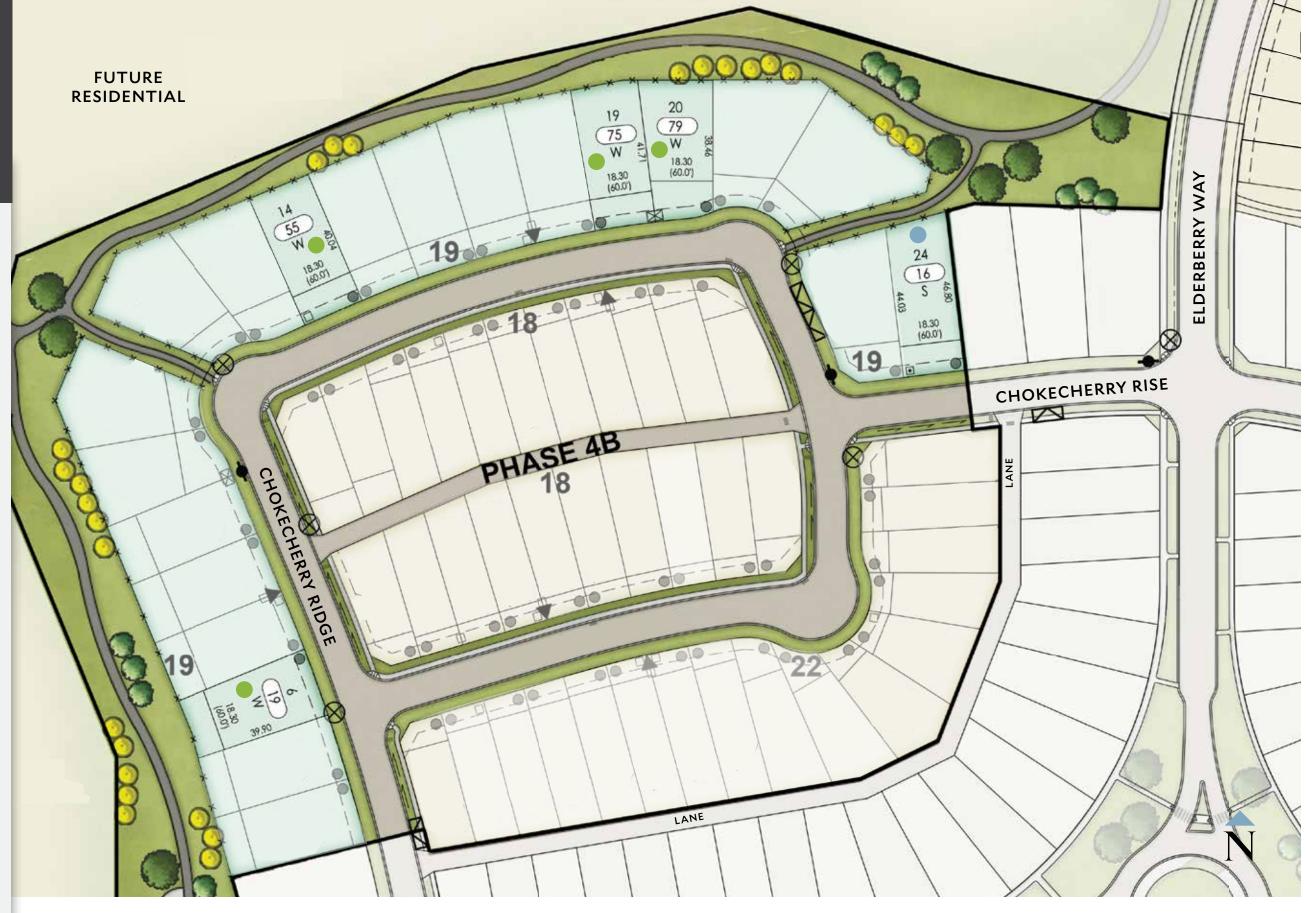

**HARMONY PHASE 4B** 

### Context Map Legend

#### LEGEND

| 0           | DRIVEWAY LOCATION                     |
|-------------|---------------------------------------|
| 57          | MUNICIPAL ADDRESS (Preliminary)       |
|             | COMMUNITY MAILBOX                     |
| ▼           | ELECTRICAL TRANSFORMER (Preliminary)  |
|             | ELECTRICAL SWITCH GEAR (Preliminary)  |
| $\otimes$   | STREET LIGHT (Preliminary)            |
|             | CABLE TV PEDESTAL (Preliminary)       |
| $\boxtimes$ | CABLE TV PULL BOX (Preliminary)       |
| $\oplus$    | TELEPHONE PEDESTAL (Preliminary)      |
| •           | TELEPHONE SERVICE VAULT (Preliminary) |
| ¢           | HYDRANT                               |
|             | CATCH BASIN                           |
| <del></del> | WROUGHT IRON FENCE                    |
|             | GRASS SWALE                           |
|             | UTILITY RIGHT OF WAY                  |
| 0 0         | CHAIN LIN FENCE                       |
|             | WOOD SCREEN FENCE                     |

#### LOT TYPE

W FULL WALK OUT BASEMENT

S SPLIT LEVEL OR SUNSHINE BASEMENT

L LEVEL LC

**BF** BACK TO FRONT DRAINAGE

T TRANSITION LOT

Lot types are noted on the marketing map as a reference tool only. Please refer to the building grade for exact grades.

#### Availability

SHOW HOME

AVAILABLE BAYWEST LOT